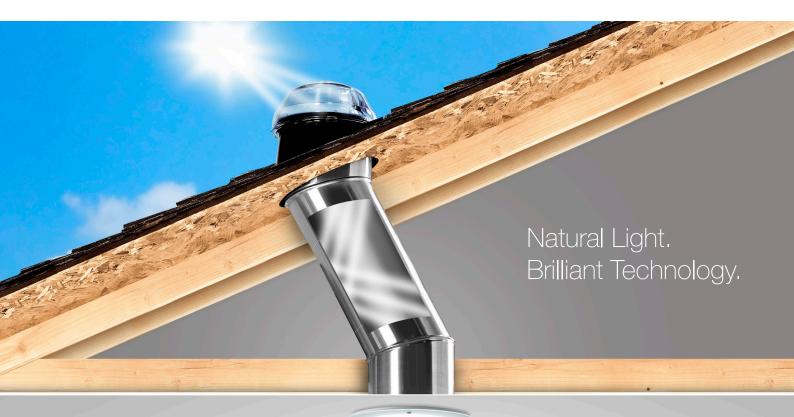

# Brighten Your Home with Natural Light

And distributed evenly through the room

# Transform your home with beautiful natural light

Solatube Daylighting Systems offer a simple and efficient way to deliver natural light into your home, transforming any room with brilliant daylight.

They literally pipe daylight into areas in your home that could benefit from more natural light, and because installation can usually be done in a few hours with no structural changes, it's the fastest and simplest solution to a more beautiful home.