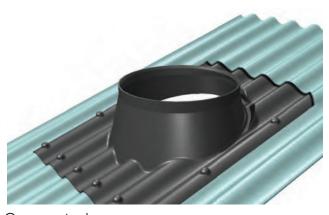

### Flashing Kits

Flashing kits are available for most roof types and pitches. They are fabricated as a single, seamless piece to ensure leak-proof performance. All Solatube flashings are BRANZ Appraised for performance.

Trimdek

Corrugated

Concrete Tile

Visit www.solatube.co.nz for the full range.

Licensed installer network nationwide

Custom designed solutions for your home

BRANZ Appraised: 665 [2017]

Meets all New Zealand codes and standards