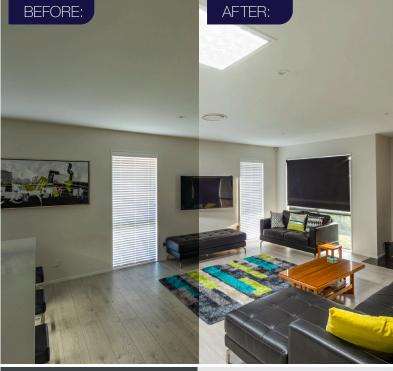

# Transform your home with beautiful natural light

Solatube Daylighting Systems offer a simple and efficient way to deliver natural light into your home, transforming any room with brilliant daylight.

They literally pipe daylight into areas in your home that could benefit from more natural light, and because installation can usually be done in a few hours with no structural changes, it's the fastest and simplest solution to a more beautiful home.

Solatube skylights are often installed in areas such as:

- Kitchens
- Bathrooms
- Hallways
- Wardrobes
- Living rooms