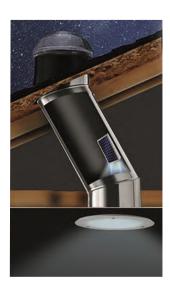

# Transform your home with beautiful natural light

Solatube Daylighting Systems offer a simple and efficient way to deliver natural light into your home, transforming any room with brilliant daylight.

They literally pipe daylight into areas in your home that could benefit from more natural light, and because installation can usually be done in a few hours with no structural changes, it's the fastest and simplest solution to a more beautiful home.

Solatube skylights are often installed in areas such as:

- Kitchens
- Bathrooms
- Hallways
- Wardrobes
- Living rooms