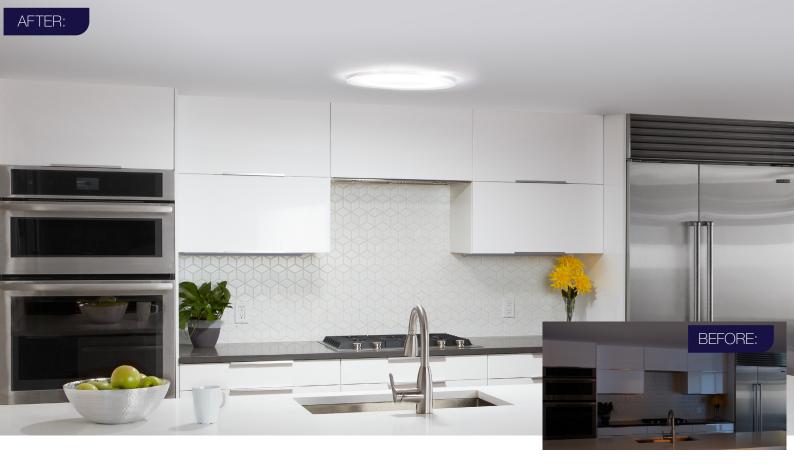

# Transform your home with beautiful natural light

Solatube Daylighting Systems offer a simple and efficient way to deliver natural light into your home, transforming any room with brilliant daylight.

They literally pipe daylight into areas in your home that could benefit from more natural light, and because installation can usually be done in a few hours with no structural changes, it's the fastest and simplest solution to a more beautiful home.

Solatube skylights are often installed in areas such as:

- Kitchens
- Bathrooms
- Hallways
- Wardrobes
- Living rooms