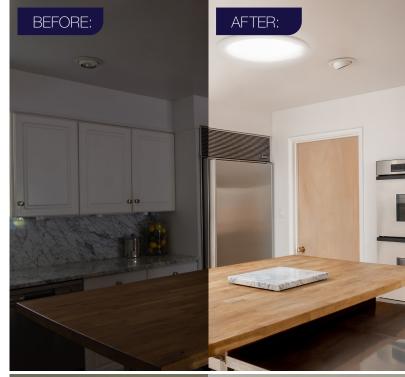

# Transform your home with beautiful natural light

Solatube Daylighting Systems offer a simple and efficient way to deliver natural light into your home, transforming any room with brilliant daylight.

They literally pipe daylight into areas in your home that could benefit from more natural light, and because installation can usually be done in a few hours with no structural changes, it's the fastest and simplest solution to a more beautiful home.

Solatube skylights are often installed in areas such as:

- Kitchens
- Bathrooms
- Hallways
- Wardrobes
- Living rooms