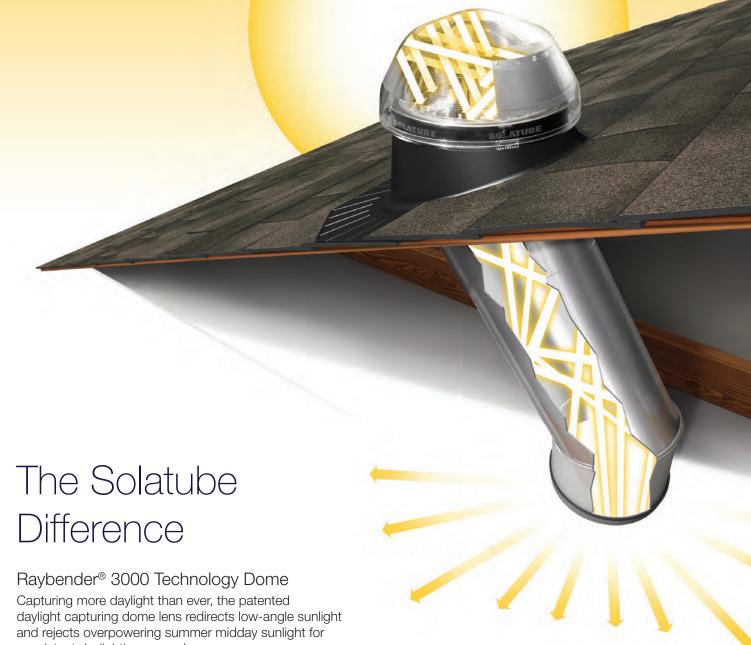

#### 1. Capture

Raybender® 3000 Technology

A patented daylight-capturing dome lens that:

- Redirects low-angle sunlight for maximum light capture
- Provides consistent daylighting throughout the day
- Rejects overpowering summer midday sunlight

#### LightTracker™ Reflector

An innovative in-dome reflector that:

- Redirects low-angle winter sunlight for maximum light capture
- Increases light input for greater light output
- Delivers year-round performance

#### Spectralight® Infinity Tubing

Tubing made of the world's most reflective material that:

- Delivers 99.7% specular reflectivity for maximum daylight transfer
- Provides the purest color rendition possible so colors are truer and brighter
- Allows for run lengths up to 15 metres to deliver sunlight to lower floors
- INFRAREDuction® Technology integrated using a proprietary process to filter out infrared wavelengths and minimise solar heat gain

#### High Performance Tubing

The Spectralight® Infinity Tubing is the world's most reflective tubing with 99.7% spectral reflectivity, which means light is pushed down the tube with very little light loss. The innovative tubing transfers light a phenomenal 15 metres.

#### Light Tracker Reflector™

Revolutionising daylighting, the LightTracker™ indome reflector redirects low-angle winter sunlight and increases light input for increased light output creating unsurpassed year-round performance.