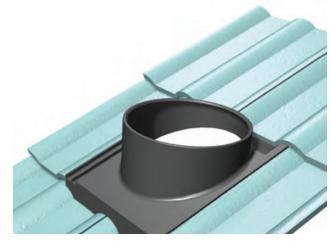

### Flashing Kits

Flashing kits are available for most roof types and pitches. They are fabricated as a single, seamless piece to ensure leak-proof performance. All Solatube flashings are BRANZ Appraised for performance.

Trimdek

Corrugated

Concrete Tile

Visit www.solatube.co.nz for the full range.

Licensed installer network nationwide

Custom designed solutions for your home

BRANZ Appraised: 665 [2017]

Meets all New Zealand codes and standards