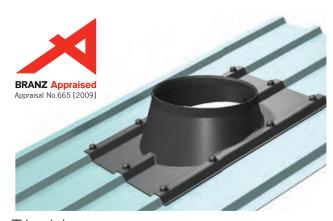

### Flashing Kits

Flashing kits are available for most roof types and pitches. They are fabricated as a single, seamless piece to ensure leak-proof performance. All Solatube flashings are BRANZ Appraised for performance.

Trimdek

Corrugated

Concrete Tile

Visit www.solatube.co.nz for the full range.

Licensed installer network nationwide

Custom designed solutions for your home

BRANZ Appraised: 665 [2017]

Meets all New Zealand codes and standards