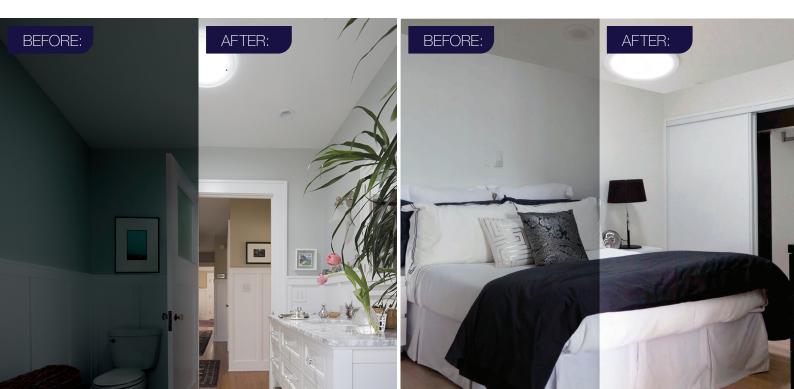

# Transform your home with beautiful natural light

Solatube Daylighting Systems offer a simple and efficient way to deliver natural light into your home, transforming any room with brilliant daylight.

They literally pipe daylight into areas in your home that could benefit from more natural light, and because installation can usually be done in a few hours with no structural changes, it's the fastest and simplest solution to a more beautiful home.

Solatube skylights are often installed in areas such as:

- Kitchens
- Bathrooms
- Hallways
- Wardrobes
- Living rooms