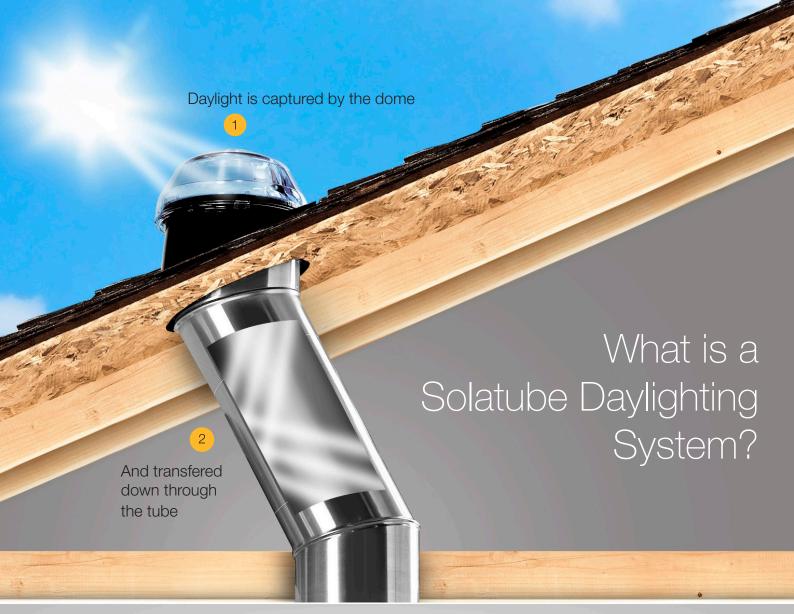

#### 1. Capture

Raybender® 3000 Technology

A patented daylight-capturing dome lens that:

- Redirects low-angle sunlight for maximum light capture
- Provides consistent daylighting throughout the day
- Rejects overpowering summer midday sunlight

### 2. Transfer

#### Spectralight® Infinity Tubing

Tubing made of the world's most reflective material that:

- Delivers 99.7% specular reflectivity for maximum daylight transfer
- Provides the purest color rendition possible so colors are truer and brighter
- Allows for run lengths up to 15 metres to deliver sunlight to lower floors
- INFRAREDuction® Technology integrated using a proprietary process to filter out infrared wavelengths and minimise solar heat gain

#### High Performance Tubing

The Spectralight® Infinity Tubing is the world's most reflective tubing with 99.7% spectral reflectivity, which means light is pushed down the tube with very little light loss. The innovative tubing transfers light a phenomenal 15 metres.