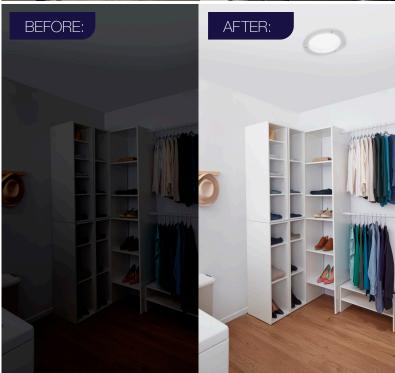

# Transform your home with beautiful natural light

Solatube Daylighting Systems offer a simple and efficient way to deliver natural light into your home, transforming any room with brilliant daylight.

They literally pipe daylight into areas in your home that could benefit from more natural light, and because installation can usually be done in a few hours with no structural changes, it's the fastest and simplest solution to a more beautiful home.

Solatube skylights are often installed in areas such as:

- Kitchens
- Bathrooms
- Hallways
- Wardrobes
- Living rooms